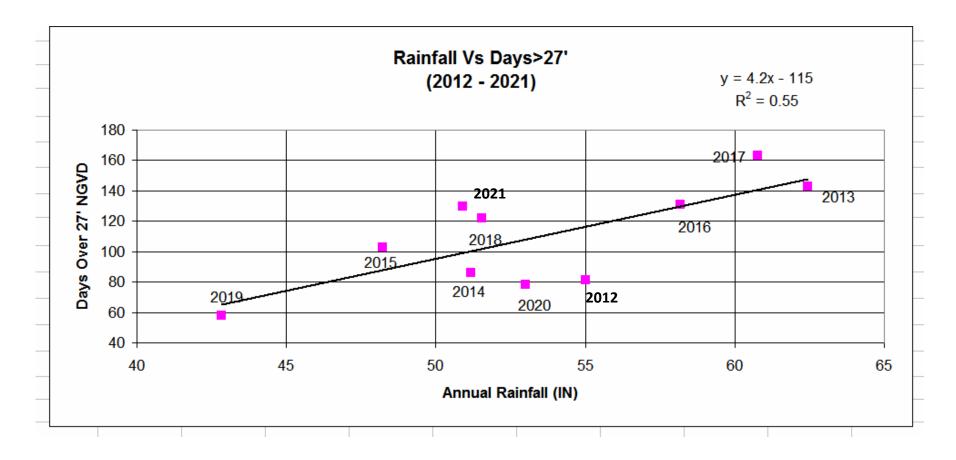

## Trends Analysis of Lake Sammamish Water Levels Prepared by M.Nizlek for WSSA Oct. 2021

Not for Distribution

Prepared by M.Nizlek using USGS and King County Online Gage Info.

|                                                                                                                             |                                                              |                    | WSSA - La                         | ke Samman      | nish Water  | Level Mo                                                                  | nitoring Dat  | ta          | Status as of              | 10/3/2021                      |             |           |
|-----------------------------------------------------------------------------------------------------------------------------|--------------------------------------------------------------|--------------------|-----------------------------------|----------------|-------------|---------------------------------------------------------------------------|---------------|-------------|---------------------------|--------------------------------|-------------|-----------|
|                                                                                                                             | Forecast days over 27ft. based on historic rainfall patterns |                    |                                   |                |             |                                                                           |               |             |                           |                                |             |           |
|                                                                                                                             |                                                              |                    | 81                                | ,              |             | 10                                                                        | <b>←</b>      |             | Days 1+ incl              | hes                            |             |           |
|                                                                                                                             |                                                              | Comparison Factors |                                   |                |             | (Intensity)                                                               | (Duration)    | (Accum.)    |                           | Percent Ra                     | infall Typi | cal WYTD  |
| Period                                                                                                                      | No. Days                                                     | 0.6 inch+          | Days Over                         | DaysOvr 27     | Days Over   | 1 Inch+                                                                   | 3 Day Runs    | WYTD*       | 55                        | Forecast ar                    | fall        |           |
| Water Yr                                                                                                                    | in Period                                                    | Days               | 27 Ft.                            | per .6 days    | 28 Ft.      | Days                                                                      | > 2" Total    | Rainfall    |                           |                                |             |           |
| 2021                                                                                                                        | 365                                                          | 22                 | 81                                | 4              | 20          | 10                                                                        | 0             | 55          | <<< Routin                | e Maintenand                   | e + Willow  | Plantings |
| 2020                                                                                                                        | 366                                                          | 23                 | 78                                | 3              | 35          | 6                                                                         | 3             | 53          | <<< Routin                | e Maintenand                   | e           |           |
| 2019                                                                                                                        | 365                                                          | 20                 | 58                                | 3              | 0           | 2                                                                         | 0             | 43          | <<< Routin                | e Maintenand                   | e           |           |
| 2018                                                                                                                        | 365                                                          | 24                 | 122                               | 5              | 18          | 11                                                                        | 0             | 52          | <<< Routin                | e Maintenand                   | e           |           |
| 2017                                                                                                                        | 365                                                          | 29                 | 163                               | 6              | 18          | 12                                                                        | 1             | 61          | <<< Routin                | e Maintenand                   | e           |           |
| 2016                                                                                                                        | 366                                                          | 26                 | 131                               | 5              | 27          | 13                                                                        | 4             | 58          | <<< Routin                | e Maintenand                   | e           |           |
| 2015                                                                                                                        | 365                                                          | 25                 | 103                               | 4              | 0           | 9                                                                         | 1             | 48          | <<< Routin                | e Maintenand                   | e           |           |
| 2014                                                                                                                        | 365                                                          | 29                 | 86                                | 3              | 14          | 9                                                                         | 4             | 51          | <<< 50% of                | f sediment r                   | emoved +    | Maint.    |
| 2013                                                                                                                        | 365                                                          | 28                 | 143                               | 5              | 2**         | 13                                                                        | 3             | 62          | <<< Rock                  | weir remove                    | d + Maint   | enance    |
| 2012                                                                                                                        | 366                                                          | 25                 | 130                               | 5              | 13          | 10                                                                        | 0             | 51          | <<< Return                | to Annual Ma                   | aintenance  | •         |
| 2011                                                                                                                        | 365                                                          | 26                 | 226                               | 9              | 69          | 13                                                                        | 0             | 59          |                           |                                |             |           |
|                                                                                                                             | ** - I checked a 2nd source and confi                        |                    |                                   |                |             |                                                                           |               |             | ow number                 |                                |             |           |
|                                                                                                                             |                                                              |                    |                                   |                |             |                                                                           |               |             |                           |                                |             |           |
| OBSERVATIONS as of                                                                                                          |                                                              | as of              | 10/3/2021                         |                |             |                                                                           |               |             |                           |                                |             |           |
| RAINFALL - HAS BEEN                                                                                                         |                                                              | N AVERAG           | E                                 |                |             |                                                                           |               |             |                           |                                |             |           |
| - At about 100%                                                                                                             |                                                              | 100%               | through the water year, the estim |                |             | imated total annual rainfall is -                                         |               |             | 55                        | inches. Historic average = 56" |             |           |
|                                                                                                                             |                                                              |                    |                                   |                |             |                                                                           |               |             |                           |                                |             |           |
| RAIN INTENSIT                                                                                                               | IN INTENSITY & DURATION                                      |                    |                                   |                |             |                                                                           | · 4 - 4       | 1           |                           |                                |             |           |
|                                                                                                                             | - There have been<br>- AND there have been                   |                    | 10                                |                |             | in. This projects to an estimate on<br>pre rainfall over 3 consecutive da |               |             | 10                        | days for the                   | year.       |           |
|                                                                                                                             | - AND there                                                  | e nave been        | 0                                 | uay(s) 010.6   | inches of m | ore rainiali (                                                            | over 3 consec | ulive days  | span.                     |                                |             |           |
| PERSISTENCE                                                                                                                 | OF HIGH L                                                    | AKE LEVELS         | \$                                |                |             |                                                                           |               |             |                           |                                |             |           |
| . EROIOTENOE                                                                                                                | - Of a total                                                 |                    | days since October 1st, 81        |                |             | have witnessed lake levels or                                             |               | els over 27 | 7 ft.; which is 22% of th |                                | of the time | ð.        |
| - This converts to an <b>expected annual days over 27 ft. of</b> 81 days for the year. The County goal is 94 days per year. |                                                              |                    |                                   |                |             |                                                                           |               |             |                           |                                |             |           |
|                                                                                                                             | - There hay                                                  |                    | 20                                | days with lake |             | eding 28 ft.                                                              |               |             |                           |                                |             |           |
|                                                                                                                             |                                                              |                    |                                   |                |             |                                                                           |               |             |                           |                                |             |           |